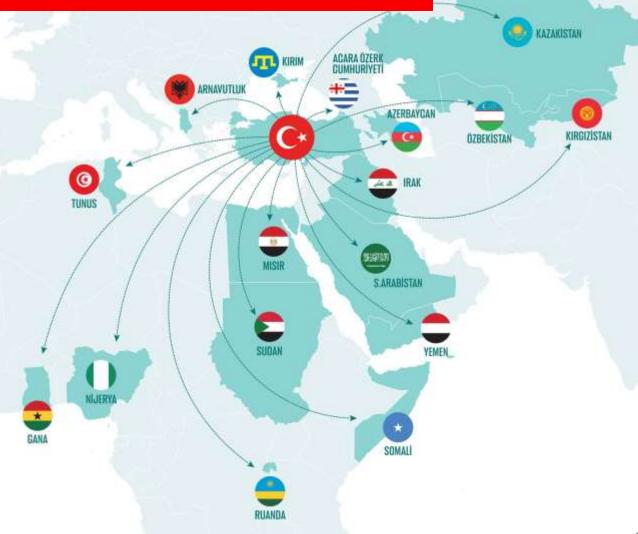

# OSTIM MODEL EXPORT

Cooperation with many countries for consulting on the establishment of the OSTIM model.

Tunisia-Tunisia, Albania, Crimea, Georgia-Batumi, Azerbaijan, Iraq-Nasiriya, Egypt-Cairo, Nigeria-Niger Delta, Sudan-Khartoum, Ghana-Accra, S. Arabia-Jizan, Yemen-Hudaydah, Somalia-Mogadishu, Kazakhstan -Chimkent, Kyrgyzstan

## **OSTIM MODEL INFO SHARING**

Cooperation
has been
made for the
establishment
of the OSTIM
model in more
than 15
countries.

**OSTIM** 