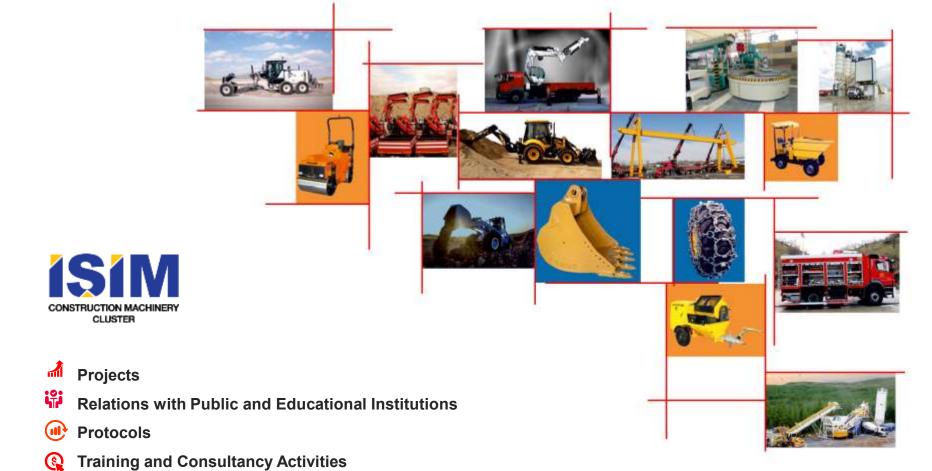

### REGIONAL AND SECTORAL DEVELOPMENT

Clustering in 7 sectors with an understanding of coopetition...

ISIM is the first cluster established in OSTİM in 2007, as a result of the cooperation of Çankaya University and OSTİM Organized Industrial Region Directorate. ISIM consists of companies specialized in various sub-branches of the construction machinery sector and producing domestic products, as Bronze Labelled Cluster by European Commission.

141+

6.500 +600+

**COMPANIES EMPLOYEES ENGINEERS** 

SMEnet / KOBlag

**Matching and Information Meetings** 

#### CONSTRUCTION MACHINERY CLUSTER MEMBERS

GEOSWAC