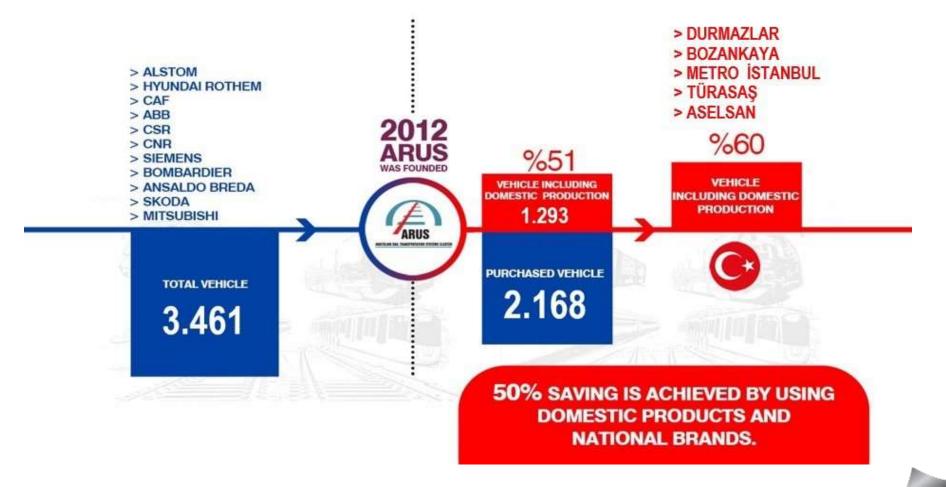

#### **SUPPORTERS**

ARUS, which has defined itself as the main target by producing domestic and national brand rail transportation systems from design to final product in our country, has brought together the leading institutions of Turkish rail systems sector and undertakes the task of cooperation, power union and national brands in the sector.

175 31.750 + 3.250 +**COMPANIES EMPLOYEES ENGINEERS** 

**ANNUAL EXPORT** 

anadoluraylisistemler.org

Increase in Domestic and National Rail Systems Vehicle and Component Production

National Brand Railway System Vehicles put into service in Istanbul, Bursa, Kayseri, Kocaeli, Samsun Municipalities

Domestic Goods Notification put into service

Regulation of Industry Cooperation Program

Formation of State Policy in Railway Transportation Systems and Increasing Domestic Production to First Priority in Our Country

#### **European Railway Clusters Initiative Membership**

1 National Brand Railway System Vehicles

700 Million Euros Annual Exportation to 25 Countries

The First Domestic Metro and Tram Exportation

In the Prime Minister's Circular on Domestic Product Usage, the Condition of Domestic Goods Usage in Railway Systems Vehicles is at minimum 51% ratio.

In our country, a total of 22 funits of the National Brand Railway Transportation System put into service